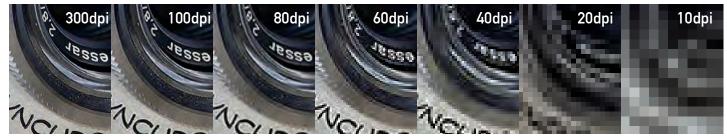

CS4...) file with embedded links and outlined fonts
- EPS file with embedded links and outlined fonts
- INDD file with Packaged supporting links and fonts

## PRINT FILES:

- High-res PDFX/4 (preferred)
- Al with PDF content (choose this option when saving file)
- EPS files with embedded links and outlined fonts

#### RASTER OR BITMAP ART:

- Photoshop EPS (Preferred, use 8-bit preview, Max. Quality JPG compression)
- PSD (make sure font layers are rasterized)
- TIFF, JPG (quality 8 and higher)

Mac users: Use Zip or Stuffit programs when submitting fonts other than OTF (Open Type Fonts)

Verifying resolution on a screen

Adjust zoom till this page measures 8.5" in width. Observe images from different distances. We noticed that from a few feet away anything above 60dpi looks acceptable!



## Ways to Submit Final Artwork

• Files below 10MB can be delivered via email.

• Larger files can be sent via disc or uploaded to the Freeman FTP site: Please contact your Account Manager for instructions to the ftp site.

#### Please visit us at: www.freemanco.com

# FREEMAN labour jurisdictions

## UNION REGULATIONS

## Wounds Canada 2019 Fall Conference

To assist you in planning your participation in your upcoming event, we are certain you will appreciate knowing in advance that union labour may be required for certain aspects of your exhibit handling. To help you understand the union jurisdictions, we ask that you read the following:

## EXHIBIT INSTALLATION AND DISMANTLING

We currently we have an agreement with the Labourer's International Union of North America Local 506 (LIUNA