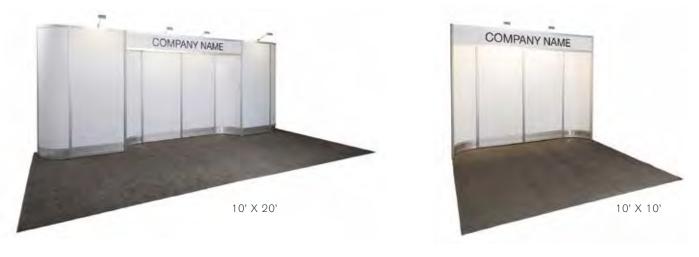

#### **BOOTH EQUIPMENT**

Each 10' x 10' booth space will be set with 8' high red back drape, and 3' high red side dividers.

Please note that orders should be placed and paid for by September 30, 2019. Limited inventory will be available on site. To secure your order, please ensure you place your order prior to September 30, 2019.