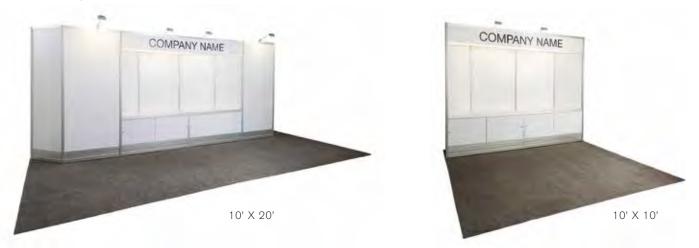

#### **BOOTH EQUIPMENT**

Each 10' x 10' booth space will be set with 8' high red back drape, and 3' high red side dividers.

Please note that orders should be placed and paid for by September 30, 2019. Limited inventory will be available on site. To secure your order, please ensure you place your order prior to September 30, 2019.