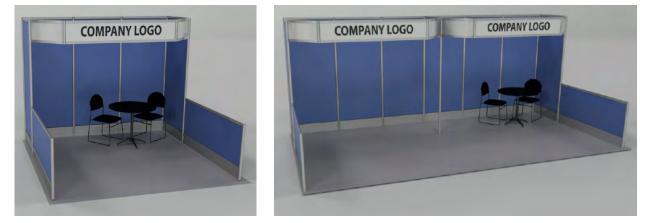

#### **BOOTH EQUIPMENT**

Each 10' x 10' booth space will be set with 8' high red back drape, and 3' high red side dividers.

Please note that orders should be placed and paid for by September 30, 2019. Limited inventory will be available on site. To secure your order, please ensure you place your order prior to September 30, 2019.