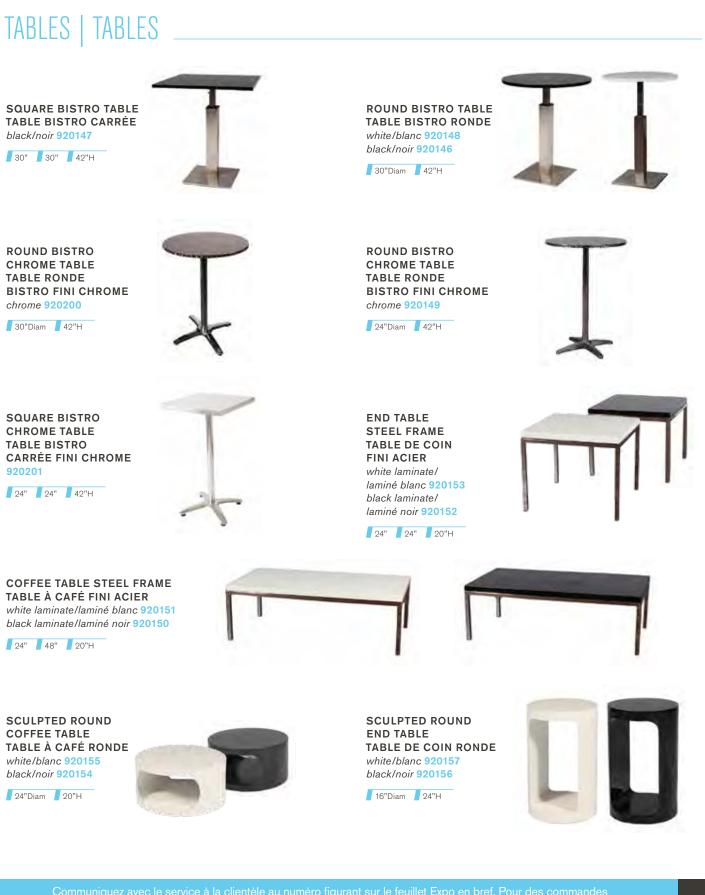

R** CHAISE CAFÉ NOIRE black/noir 910134

17.5' 15.5" 34"H

ARMLESS CHAIR FAUTEUIL SANS BRAS white/blanc 910152 black/noir 910153

23' 28" 35"H

SCULPTED CHAIR FAUTEUIL D'APPOINT white/blanc 910150 red/rouge 910151

33" 27" 26"H

SCULPTED LOVESEAT CAUSEUSE DOSSIER ARRONDI white/blanc 930147 red/rouge 930148

52" 27" 27"H

SCULPTED SOFA

white/blanc 930146

74" 27" 27"H

SOFA DOSSIER ARRONDI



CITI BLACK LEATHER CHAIR FAUTEUIL EN CUIR CITI black/noir 910201

35" 28.5" 28"H



**CITI BLACK** LEATHER LOVESEAT CAUSEUSE EN CUIR CITI black/noir 930200

56" 28.5" 28"H



**CITI BLACK** LEATHER SOFA SOFA EN CUIR CITI black/noir 930202 78" 28.5" 28"H









RIPPLE SLED CHAIR

black/noir 910213

24' 22" 35"H

CHAISE À DOS ONDULÉE







# FREEMAN SPECIALTY FURNISHINGS | AMEUBLEMENT HAUT DE GAMME



FREEMAN SPECIALTY FURNISHINGS | AMEUBLEMENT HAUT DE GAMME

# ACCESSORIES | ACCESSOIRES

LARGE OTTOMAN GRAND REPOSE-PIED red/rouge 950154

72" 20" 18"H



LARGE OTTOMAN GRAND REPOSE-PIED black/noir 950153

72" 18" 18"H



OTTOMAN REPOSE-PIED white/blanc 950146 black/noir 950147

43" 19" 18"H



CUBE white/blanc 950112 black/noir 950110 red/rouge 950111

18" 18" 18"H

01/18|CDA

Call customer service at the number listed on the Quick Facts. For fast, easy ordering, go to **freeman.com** Communiquez avec le service à la clientèle au numéro figurant sur le feuillet Expo en bref. Pour des commandes rapides et faciles, rendez-vous sur **freeman.com** 



61 Browns Line Toronto, Ontario, Canada M8W 3S2 416-252-2420 • Fax: 416-252-2365 METHOD OF PAYMENT MUST ACCOMPANY YOUR ORDER

#### ONLINE PRI