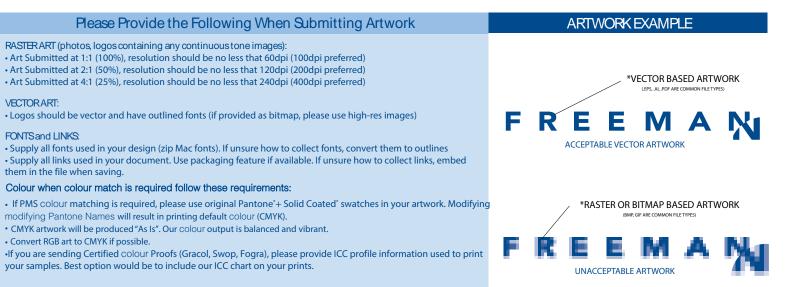

CUSTOMER GUIDELINES FOR SUBMITTING GRAPHICS ARTWORK

Our goal is to provide you with the best quality graphics for your event or exhibit. You can help us in that effort by providing digital art files using the following guidelines. The purpose is to assist you in the process of creating files that are acceptable for production. If you are sending finished print ready files, please pass this information along to your graphic designer or art department. Please use the acceptable software and file types listed below. Make certain to follow the resolution guide to help make your image quality ideal for viewing. Also, accurate *colour* matching can be realized if you follow the *colour* guidelines. Adhering to these guidelines will greatly enhance the accuracy of your artwork for production.



#### ARTWORK IN THE STRUCTURE

• Please note that any panels going in the metal frame will hide 1/4" of your art all the way around. If you have a continuous wall where individual panels are divided by metal, use 1.25" spacing in between each panel to account for gaps and the natural flow of the graphics.

## Acceptable Software



Freeman prefers Adobe Creative Suite software (PC).

#### Please always provide:

- Native files with fonts and links (zipped)
- High-res PDF-X/4 exports of the files.

If you are an Illustrator CC user: "Packaging" feature is highly recommended. For all other versions of Adobe AI (CS6, CS5... etc) please embed linked images and convert fonts to outlines. InDesign files should always be Packaged.

## Acceptable File Types and Support Files

## NATIVE FILES:

-