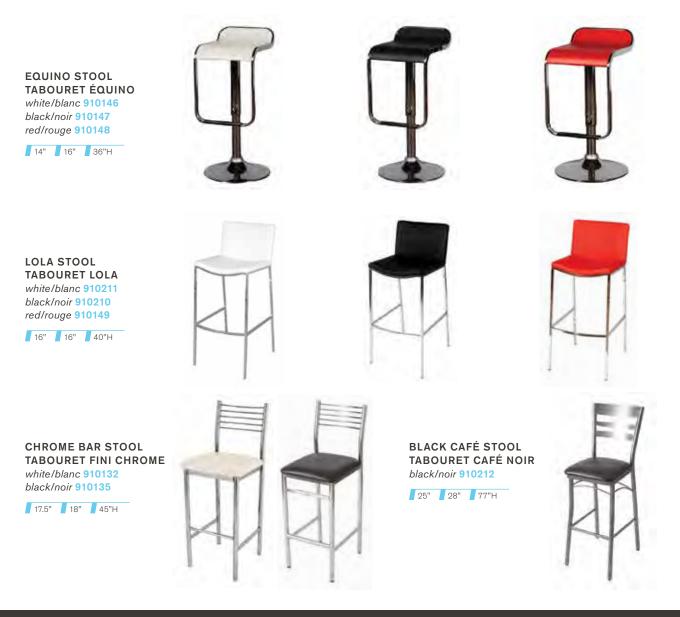

#### **BOOTH EQUIPMENT**

Each 10' x 10' booth space will be set with 8' high red back drape, and 3' high red side dividers.

Please note that orders should be placed and paid for by September 30, 2019. Limited inventory will be available on site. To secure your order, please ensure you place your order prior to September 30, 2019.