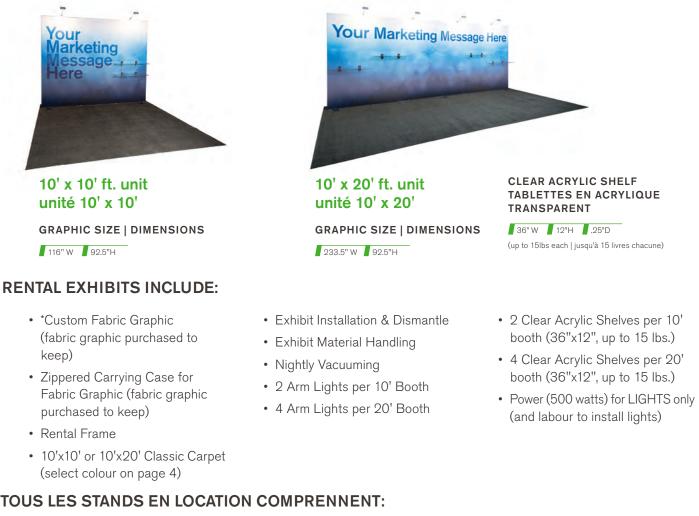

#### **BOOTH EQUIPMENT**

Each 10' x 10' booth space will be set with 8' high red back drape, and 3' high red side dividers.

Please note that orders should be placed and paid for by September 30, 2019. Limited inventory will be available on site. To secure your order, please ensure you place your order prior to September 30, 2019.

#### **EXHIBIT HALL CARPET**

The exhibit areas & booths are carpeted with the existing facility carpet. To enhance the appearance of your booth, rental carpet is available through Freeman. Please refer to the Carpet Order Form located in this manual.