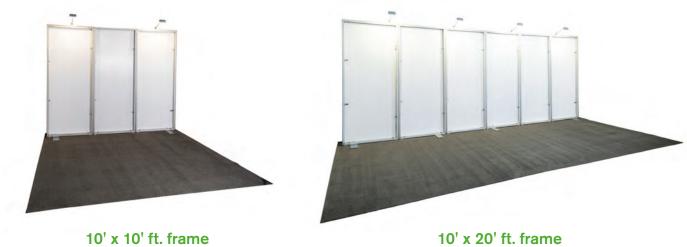

#### **BOOTH EQUIPMENT**

Each 10' x 10' booth space will be set with 8' high red back drape, and 3' high red side dividers.

Please note that orders should be placed and paid for by September 30, 2019. Limited inventory will be available on site. To secure your order, please ensure you place your order prior to September 30, 2019.

#### **EXHIBIT HALL CARPET**

The exhibit areas & booths are carpeted with the existing facility carpet. To enhance the appearance of your booth, rental carpet is available through Freeman. Please refer to the Carpet Order Form located in this manual.