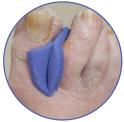

## **Hydrofera Blue READY®-Transfer**

- High rate of moisture transfer.
- Bacteria is killed in the dressing as the exudate passes through.
- Soft, conformable and can be cut.

Under TCC & Compression

Areas with Yeast