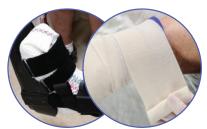

## **Hydrofera Blue READY-Border®**

- No silicone interface for uninterrupted absorption.
  - Bacteria is absorbed and killed in the dressing.
    Safely and effectively.

## Perforated silicone border:

- Provides secure hold, yet gentle removal.
- Repositionable, reducing waste.