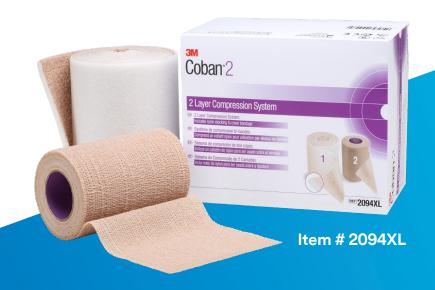

## Now available in size XL.

3M™ Coban™ 2 Two-Layer Compression System has advanced the science of compression therapy by incorporating materials engineered with Intelligent Compression Dynamics. Coban 2 Compression System creates a conformable, inelastic sleeve that supports the patient's muscle movements for effective venous return and reduction of edema.\*