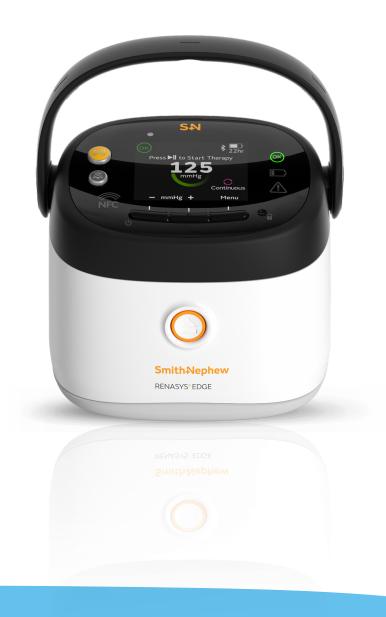

# Introducing RENASYS<sup>•</sup> **EDGE**NPWT system

## Upgrade to the RENASYS EDGE NPWT system for a streamlined and user-friendly experience.

Smith+Nephew has simplified NPWT<sup>1</sup> with the introduction of the RENASYS EDGE Device so you can focus on what matters most - your patients.

- Intuitive user interface<sup>1</sup>
- On-board troubleshooting<sup>1</sup>
- Self-test functionality

Can your wound vac do that?

#### Smith-Nephew

RENASYS EDGE

Negative Pressure Wound Therapy System

Consider your current NPWT solution and ask if it's meeting your needs and expectations.