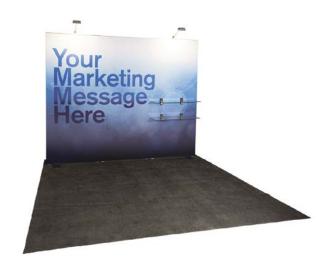

#### **BOOTH EQUIPMENT**

Floor marking for booth identification purposes during move-in is included in your exhibit space.

All inline booths are required to have their booth area defined. You can order drape for your back wall and side rails, or bring your own hard wall structure. Please refer to the order forms located in the exhibitor manual to place your order.