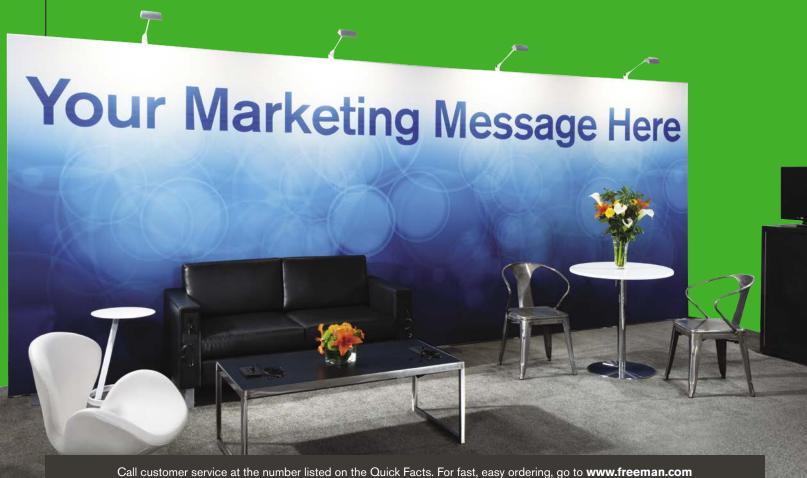

#### **BOOTH EQUIPMENT**

Floor marking for booth identification purposes during move-in is included in your exhibit space.

All inline booths are required to have their booth area defined. You can order drape for your back wall and side rails, or bring your own hard wall structure. Please refer to the order forms located in the exhibitor manual to place your order.