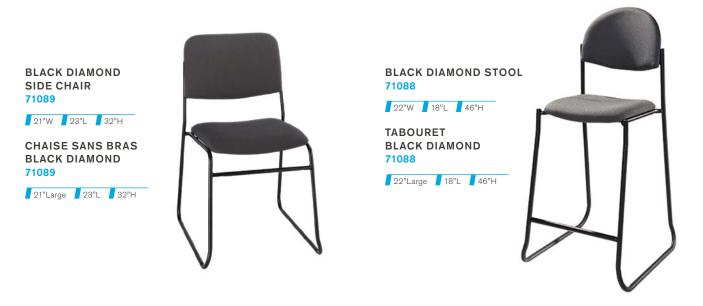

s des formes et des styles attrayants pouvant satisfaire à tout budget ou toute conception. En outre, les normes de contrôle de la qualité et l'entretien à l'interne de Freeman sont hors pair, donc vous êtes toujours assurés d'avoir les meilleurs meubles possibles pour la réussite de votre participation.

Découvrez nos produits dans cette brochure et si vous ne trouvez pas exactement ce que vous voulez, ne vous en souciez pas nous travaillerons avec vous tout le long du processus afin de nous assurer que vous obteniez exactement ce que vous désirez.
Nos prix comprennent les frais d'expédition et de manutention, sans frais cachés. Freeman possède également plusieurs sites
d'entreposage; la livraison de vos meubles se fait donc toujours rapidement et en toute sécurité.

## SEATING | SIÈGES



## SEATING | SIÈGES

**BLACK DIAMOND** ARMCHAIR 71090

20"W 21"L 33"H

**CHAISE AVEC BRAS BLACK DIAMOND** 71090

20"Large 21"L 33"H



LIMERICK® CHAIR BY HERMAN MILLER grey 210108

18"W 17.75"L 33"H

CHAISE LIMERICK® BY HERMAN MILLER grise **210108** 

18"Large 17.75"L 33"H



**CASEY PADDED STOOL** black or grey fabric 210112

20"W 21.5"L 42.5"H

**TABOURET CASEY** tissu noir ou gris 210112

20"Large 21.5"L 42.5"H







## SEATING | SIÈGES

#### **GREY GASLIFT STOOL**

71047

24"W 20"L 46"H

#### **TABOURET STÉNO GRIS** 71047

24"Large 20"L 46"H

Telescoping height adjustment;

five-caster base rolls with ease.

Base à cinq roulettes et ajustement télescopique de la hauteur.



#### **GREY GASLIFT CHAIR** 71045

26"W 20"L 38"H

**CHAISE STÉNO GRIS** 

71047

26"Large 20"L 38"H



## TA