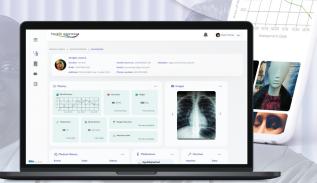

## YOUR DIGITAL PARTNER IN SKIN HEALTH AND WOUND CARE

Health Espresso facilitates timely two-way communication between care team members and real time access to patient data.

at care provider site and a mobile app at point of care for remote monitoring, a care team is empowered to make informed and collaborative decisions for better health outcomes.

- · Connected, patient-centred approach
- Digital Patient Profile
- · Digital Care Plan
- Image capture at point of care using a smartphone or tablet
- · Al-powered or touchless, wound measurement
- Log location, symptoms, probe to bone, exudate type and amount, odour, period and more
- Embedded, secure and Canada-certified, secure messaging and video Telehealth tool for real-time practitioner support.
- Secure, in-cloud, web portal for inter-professional virtual collaboration
- Coming Soon digital risk assessments, Patient at home monitoring, in time learning features and registry dashboard