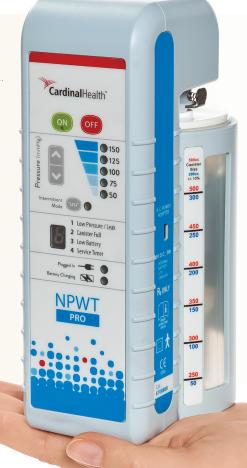

## Cardinal Health™ NPWT PRO Family

From high-performing products that allow for compassionate patient care to smart business options, Cardinal Health Canada is with you and your patients every step of the way, from the hospital to the home.

## Features

- ✓ Our NPWT is affordable and provides active therapy for less than you would pay for passive advanced wound care dressings. This means faster outcomes and cost savings.
- ✓ Cardinal Health<sup>™</sup> Pro family of devices provides support across the continuum of care from hospital to home.
- ✓ The Pro family of devices provide innovative design and product improvements including variable pressure and simultaneous irrigation.