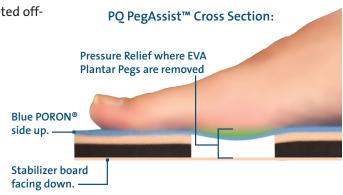

## Note:

Walk on the Poron surface, NOT THE PEGS. The Poron surface of the Peg Assist provides a comfortable support base. Walking directly on Pegs can cause multiple issues such as - the pegs to shift while the patient ambulates, pegs collapse into the off-loaded area, ring edema can form, the wound voids into the off-loaded area.