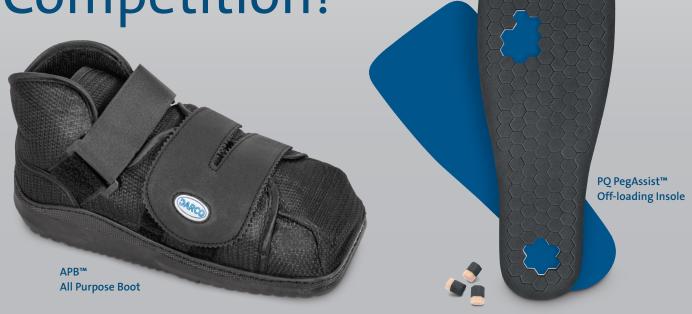

Improved Performance at about Half the Price of the Competition!

The All Purpose Boot and PQ PegAssist™ combination provides a protective closed toe shoe with the excellent off-loading properties of the PQ insole. It's efficient as an off the shelf item, effective and provides great value for the clinician and their patient.

## **Features and benefits:**

- > The All Purpose Boot's Relaxed rocker sole reduces plantar pressure by over 25%.
- → Pressure to the wound site may be reduced by an additional 60% when using the PegAssist™ Off-loading Insole.
- The PegAssist™ features removable pegs that allows for targeted off-loading.
- Closed-toe design features a deep toe box.