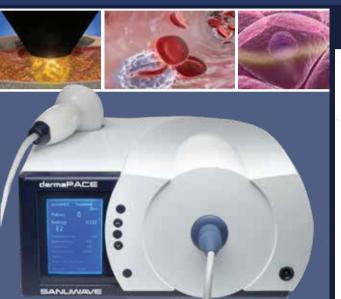

## Innovative Technology for Advanced Wound Care Treatment

The dermaPACE® System is based on SANUWAVE's proprietary Pulsed Acoustic Cellular Expression (PACE®) Technology. PACE® is the newest generation of pressure focused shockwave technology utilizing electrohydraulic shockwave principle to elicit a cellular response. Clinical evidence shows that PACE® technology demonstrates beneficial effects in wound healing. The dermaPACE® System is the only shockwave system cleared for wound care and subcutaneous soft tissue treatment.