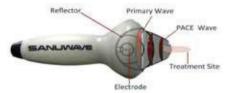

## Innovative Technology for Advanced Wound Care Treatment

The dermaPACE® System is based on SANUWAVE's proprietary Pulsed Acoustic Cellular Expression (PACE®) Technology. PACE® is the newest generation of pressure focused shockwave technology utilizing electrohydraulic shockwave principle to elicit a cellular response. Clinical evidence shows that PACE® technology demonstrates beneficial effects in wound healing. The dermaPACE® System is the only shockwave system cleared for wound care and subcutaneous soft tissue treatment.