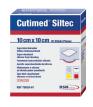

## **Cutimed®** Siltec®

Silicone foam dressing utilizing hydrophobic microbe-binding layer for excellent fluid and infection management.