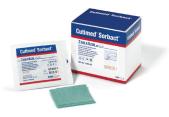

#### **Cutimed®** Sorbact®

Infection management for chronic wounds utilizing a purely physical mode of action.