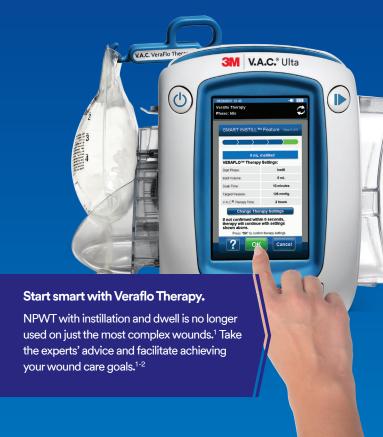

## Fewer goes further.

Get more with fewer steps for 3M™ Veraflo™ Therapy.

Fewer steps and commands. That's how the new 3M™ Smart Instill™ Feature transforms current manual processes, using automation to make it easy to initiate Veraflo Therapy. So, stop guessing on instillation fluid fill volumes. Use advanced technology to get more of the time you need, so you can give patients the care and attention they deserve.